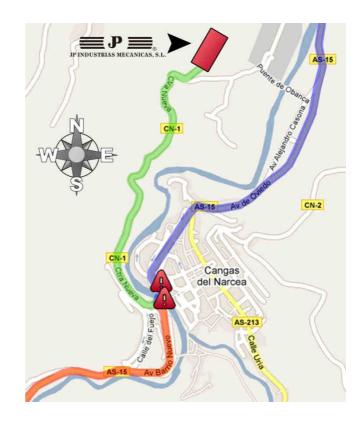

## How do you get there?

## From the North (Oviedo/Airport) blue route

Enter Cangas del Narcea following the AS-15 and continue to pass through the town without diverting from the road.

Before arriving at the bridge, take the diversion to the right and, going straight on, you will enter the Besullo road where the JPIM is located.

## From the South (Degaña) red route

Enter Cangas del Narcea following the AS-15.

Before arriving at the bridge, take the diversion to the left and, going straight on, you will enter the Besullo road where JPIM is located.

## From the bridge to the company

Following the CN-1 road from Cangas, at 1.4 Km you will find a notice on the right of the road indicating the entrance to JPIM as can be seen in the photo.