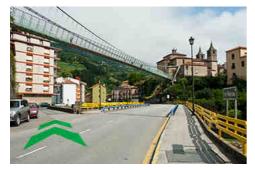

## From the North (Oviedo/Airport) blue route

Enter Cangas del Narcea following the AS-15 and continue to pass through the town without diverting from the road.

Before arriving at the bridge, take the diversion to the right and, going straight on, you will enter the Besullo road where the JPIM is located.

## From the South (Degaña) red route

Enter Cangas del Narcea following the AS-15.

Before arriving at the bridge, take the diversion to the left and, going straight on, you will enter the Besullo road where JPIM is located.

## From the bridge to the company

Following the CN-1 road from Cangas, at 1.4 Km you will find a notice on the right of the road indicating the entrance to JPIM as can be seen in the photo.