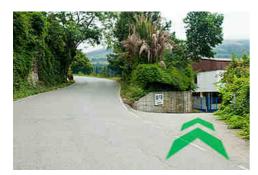

## From the bridge to the company

Following the CN-1 road from Cangas, at 1.4 Km you will find a notice on the right of the road indicating the entrance to JPIM as can be seen in the photo.