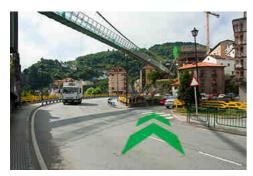

## From the North (Oviedo/Airport) blue route

Enter Cangas del Narcea following the AS-15 and continue to pass through the town without diverting from the road.

Before arriving at the bridge, take the diversion to the right and, going straight on, you will enter the Besullo road where the JPIM is located.

## From the South (Degaña) red route

Enter Cangas del Narcea following the AS-15.

Before arriving at the bridge, take the diversion to the left and, going straight on, you will enter the Besullo road where JPIM is located.